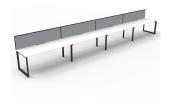

## Rapid Loop 4P Side by Side

## PRODUCT DESCRIPTION

Four Person Workstation Single Sided Workstation

Fixed height workstation

Loop leg with 60mm x 45mm Beveled Edge

Powdercoated under frame

Adjustable leveling Feet

EO Rated 25mm Thick top with 410mm x 50mm D Scallop cut out to rear

## Overall Size

3600mm W x 780mm D x 730/1200mm H

6000mm W x 780mm D x 730/1200mm H

7200mm W x 780mm D x 730/1200mm H

Natural Oak Top Black Satin Frame

Natural Oak Top
White Satin Frame

Natural White Top Black Satin Frame