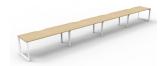

## PRODUCT DESCRIPTION

Four Person Workstation Single Sided Workstation

Fixed height workstation

Loop leg with 60mm x 45mm Beveled Edge

Powdercoated under frame

Adjustable leveling Feet

EO Rated 25mm Thick top with 410mm x 50mm D Scallop cut out to rear

**AFRDI Certified** 

5 Year Warranty

## **DIMENSIONS**

Fixed Desk Height 730mm

Overall height with Screen 1200 mm H

| W   | In | rkt | to | n | Si       | zes         | •  |
|-----|----|-----|----|---|----------|-------------|----|
| w . | u  |     | LU | u | <b>U</b> | <b>L</b> C3 | 3) |

## Overall Size

3600mm W x 780mm D x 730/1200mm H

6000mm W x 780mm D x 730/1200mm H

7200mm W x 780mm D x 730/1200mm H

Natural Oak Top Black Satin Frame

Natural Oak Top
White Satin Frame

Natural White Top Black Satin Frame