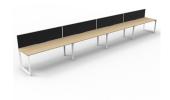

## Rapid Loop 4P Side by Side

## PRODUCT DESCRIPTION

Four Person Workstation Single Sided Workstation

Fixed height workstation

Loop leg with 60mm x 45mm Beveled Edge

Powdercoated under frame

Adjustable leveling Feet

EO Rated 25mm Thick top with 410mm x 50mm D Scallop cut out to rear

## Overall Size

3600mm W x 780mm D x 730/1200mm H

6000mm W x 780mm D x 730/1200mm H

7200mm W x 780mm D x 730/1200mm H

Natural Oak Top Black Satin Frame

Natural Oak Top
White Satin Frame

Natural White Top Black Satin Frame