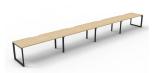

## PRODUCT DESCRIPTION

Four Person Workstation Single Sided Workstation

Fixed height workstation

Loop leg with 60mm x 45mm Beveled Edge

Powdercoated under frame

Adjustable leveling Feet

EO Rated 25mm Thick top with 410mm x 50mm D Scallop cut out to rear

**AFRDI Certified** 

5 Year Warranty

## **DIMENSIONS**

Fixed Desk Height 730mm

Overall height with Screen 1200 mm H

| W   | In | rkt | to | n | Si       | zes         | •  |
|-----|----|-----|----|---|----------|-------------|----|
| w . | u  |     | LU | u | <b>U</b> | <b>L</b> C3 | 3) |

## Overall Size

3600mm W x 780mm D x 730/1200mm H

6000mm W x 780mm D x 730/1200mm H

7200mm W x 780mm D x 730/1200mm H

Natural Oak Top Black Satin Frame

Natural Oak Top
White Satin Frame

Natural White Top Black Satin Frame