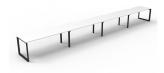

## PRODUCT DESCRIPTION

Four Person Workstation Single Sided Workstation

Fixed height workstation

Loop leg with 60mm x 45mm Beveled Edge

Powdercoated under frame

Adjustable leveling Feet

EO Rated 25mm Thick top with 410mm x 50mm D Scallop cut out to rear

**AFRDI Certified** 

5 Year Warranty

## **DIMENSIONS**

Fixed Desk Height 730mm

Overall height with Screen 1200 mm H

| W   | In | rkt | to | n | Si       | zes         | •  |
|-----|----|-----|----|---|----------|-------------|----|
| w . | u  |     | LU | u | <b>U</b> | <b>L</b> C3 | 3) |

## Overall Size

3600mm W x 780mm D x 730/1200mm H

6000mm W x 780mm D x 730/1200mm H

7200mm W x 780mm D x 730/1200mm H

Natural Oak Top Black Satin Frame

Natural Oak Top
White Satin Frame

Natural White Top Black Satin Frame