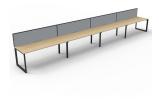

## Rapid Loop 4P Side by Side

## PRODUCT DESCRIPTION

Four Person Workstation Single Sided Workstation

Fixed height workstation

Loop leg with 60mm x 45mm Beveled Edge

Powdercoated under frame

Adjustable leveling Feet

EO Rated 25mm Thick top with 410mm x 50mm D Scallop cut out to rear

## Overall Size

3600mm W x 780mm D x 730/1200mm H

6000mm W x 780mm D x 730/1200mm H

7200mm W x 780mm D x 730/1200mm H

Natural Oak Top Black Satin Frame

Natural Oak Top
White Satin Frame

Natural White Top Black Satin Frame