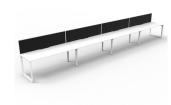

## PRODUCT DESCRIPTION

Four Person Workstation Single Sided Workstation

Fixed height workstation

Loop leg with 60mm x 45mm Beveled Edge

Powdercoated under frame

Adjustable leveling Feet

EO Rated 25mm Thick top with 410mm x 50mm D Scallop cut out to rear

**AFRDI Certified** 

5 Year Warranty

## **DIMENSIONS**

Fixed Desk Height 730mm

Overall height with Screen 1200 mm H

| W   | In | rkt | to | n | Si       | zes         | •  |
|-----|----|-----|----|---|----------|-------------|----|
| w . | u  |     | LU | u | <b>U</b> | <b>L</b> C3 | 3) |

## Overall Size

3600mm W x 780mm D x 730/1200mm H

6000mm W x 780mm D x 730/1200mm H

7200mm W x 780mm D x 730/1200mm H

Natural Oak Top Black Satin Frame

Natural Oak Top
White Satin Frame

Natural White Top Black Satin Frame